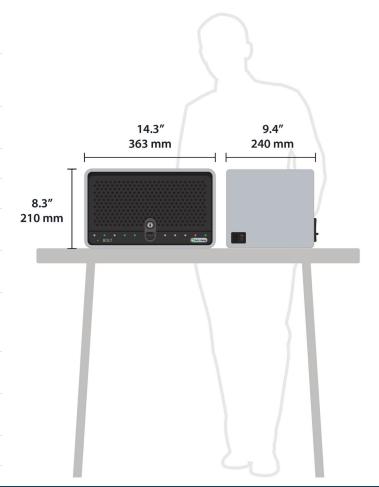

#### **Fits Your Space**

The station is very compact and can be set up in a horizontal or vertical orientation, whichever best fits your environment.

It just makes life easier.

**Keep devices secure.** Protect devices from theft, loss and data breaches by locking them up while not in use.

**Tiny footprint.** The station takes up only 240 x 210 mm of desktop space, perfect for tight environments.