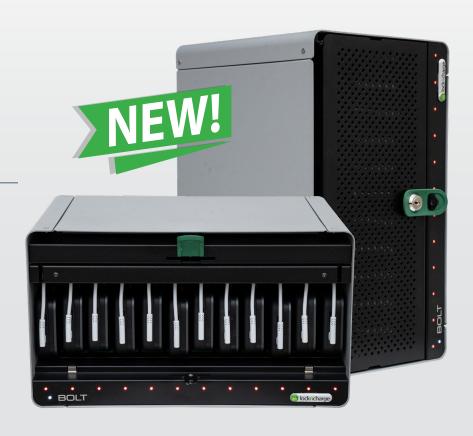

# **BOLT**<sup>™</sup> **12** Charging Station with USB-C PD

Quickly charge and store up to 12 smartphones or mobile battery packs.

#### **Fits Your Space**

The station is very compact and can be set up in a horizontal or vertical orientation, whichever best fits your environment.

It just makes life easier.

### **Additional Time, Space and Money-Saving Features**

**Built to last.** Steel construction will hold up to heavy use.

**Tuck-away door.** Garage-style door tucks away neatly for unimpeded access to the devices and to save space.

**Keep devices secure.** Protect devices from theft, loss and data breaches by locking them up while not in use.

**Tiny footprint.** The station takes up only 240 x 210 mm of desktop space, perfect for tight environments.